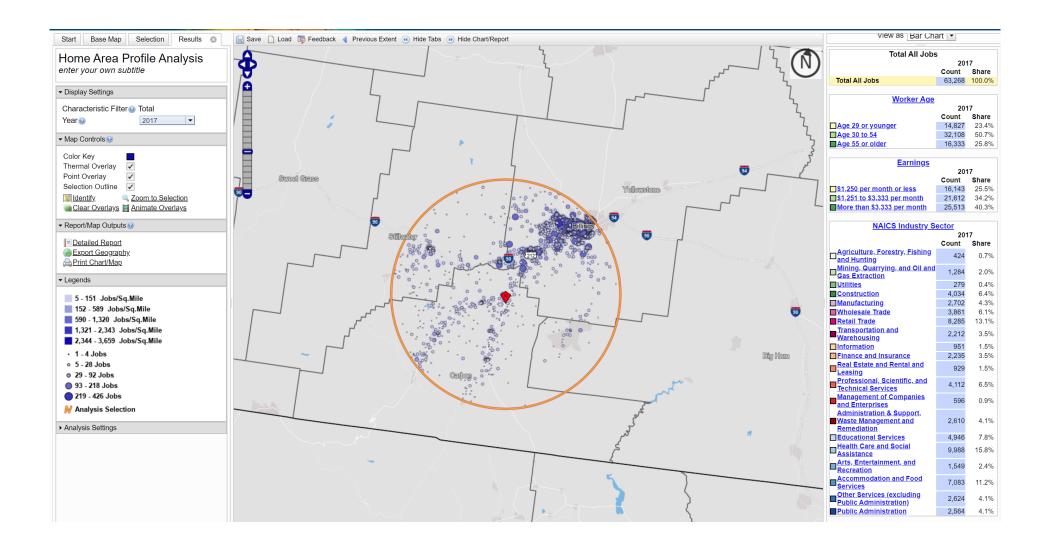

## Carbon County Detention Facility Work Force Availability

- 25 jobs to Carbon County.
- The land site evaluation process will place a 30% weight on Work Force Availability.
- Numbers were based on a 27 mile radius from the location. The average commute in Carbon County is 27 minutes.
- Those workers making \$3,333/month or less were considered as available. Starting pay for detention facility staff would be \$18.01/hour based on the current pay scale.

| Location  | *Available Workers |
|-----------|--------------------|
| Red Lodge | 2,988              |
| Joliet    | 17,969             |
| Fromberg  | 9,326              |
| Rockvale  | 37,755             |

<sup>\*</sup> The number of available works is based on census data from https://onthemap.ces.census.gov/.