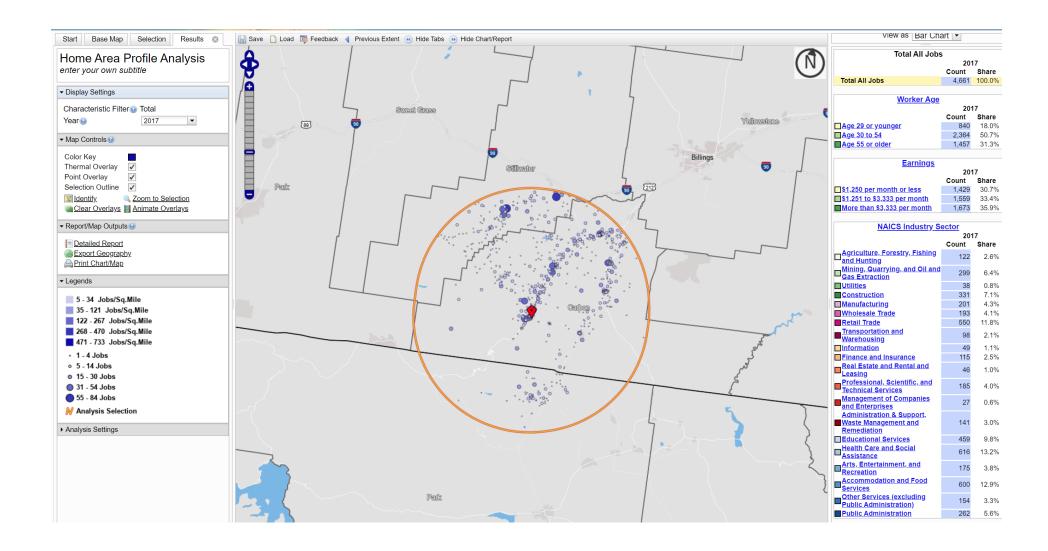

## Carbon County Detention Facility Work Force Availability

- 25 jobs to Carbon County.
- The land site evaluation process will place a 30% weight on Work Force Availability.
- Numbers were based on a 27 mile radius from the location. The average commute in Carbon County is 27 minutes.
- Those workers making \$3,333/month or less were considered as available. Starting pay for detention facility staff would be \$18.01/hour based on the current pay scale.

| Location  | *Available Workers |
|-----------|--------------------|
| Red Lodge | 2,988              |
| Joliet    | 17,969             |
| Fromberg  | 9,326              |
| Rockvale  | 37,755             |

<sup>\*</sup> The number of available works is based on census data from https://onthemap.ces.census.gov/.