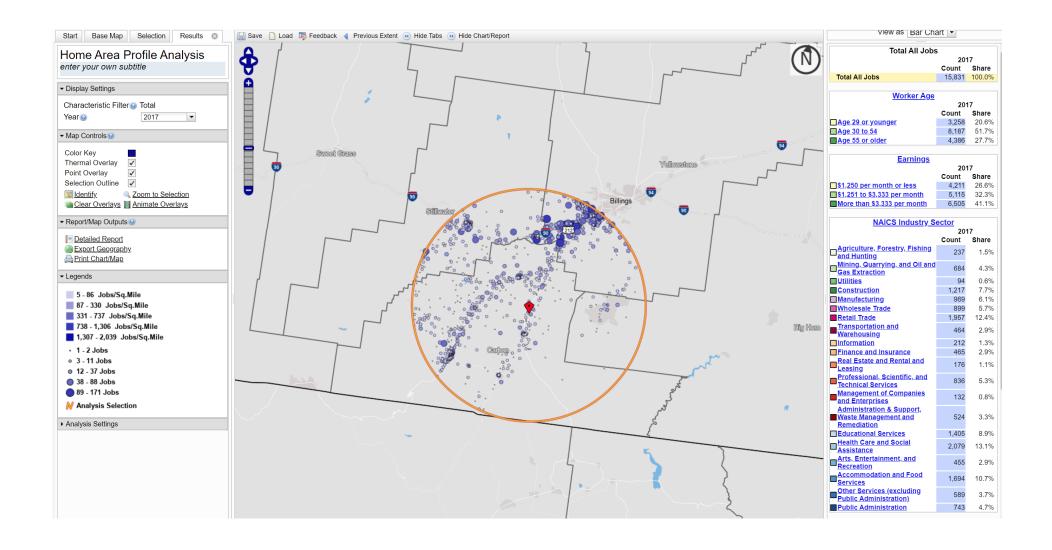

## Carbon County Detention Facility Work Force Availability

- 25 jobs to Carbon County.
- The land site evaluation process will place a 30% weight on Work Force Availability.
- Numbers were based on a 27 mile radius from the location. The average commute in Carbon County is 27 minutes.
- Those workers making \$3,333/month or less were considered as available. Starting pay for detention facility staff would be \$18.01/hour based on the current pay scale.

| Location  | *Available Workers |
|-----------|--------------------|
| Red Lodge | 2,988              |
| Joliet    | 17,969             |
| Fromberg  | 9,326              |
| Rockvale  | 37,755             |

<sup>\*</sup> The number of available works is based on census data from https://onthemap.ces.census.gov/.