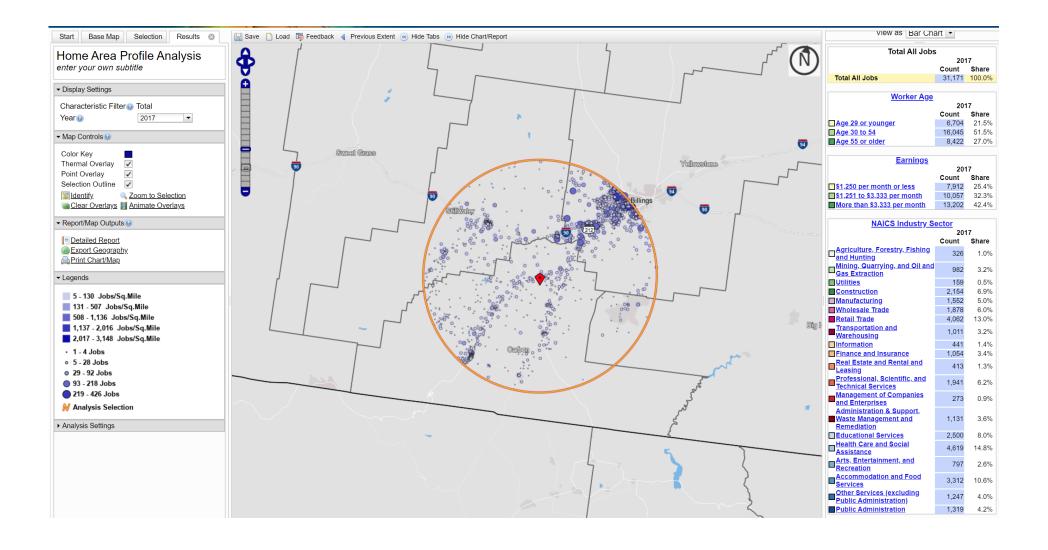

## Carbon County Detention Facility Work Force Availability

- 25 jobs to Carbon County.
- The land site evaluation process will place a 30% weight on Work Force Availability.
- Numbers were based on a 27 mile radius from the location. The average commute in Carbon County is 27 minutes.
- Those workers making \$3,333/month or less were considered as available. Starting pay for detention facility staff would be \$18.01/hour based on the current pay scale.

| Location  | *Available Workers |
|-----------|--------------------|
| Red Lodge | 2,988              |
| Joliet    | 17,969             |
| Fromberg  | 9,326              |
| Rockvale  | 37,755             |

<sup>\*</sup> The number of available works is based on census data from https://onthemap.ces.census.gov/.