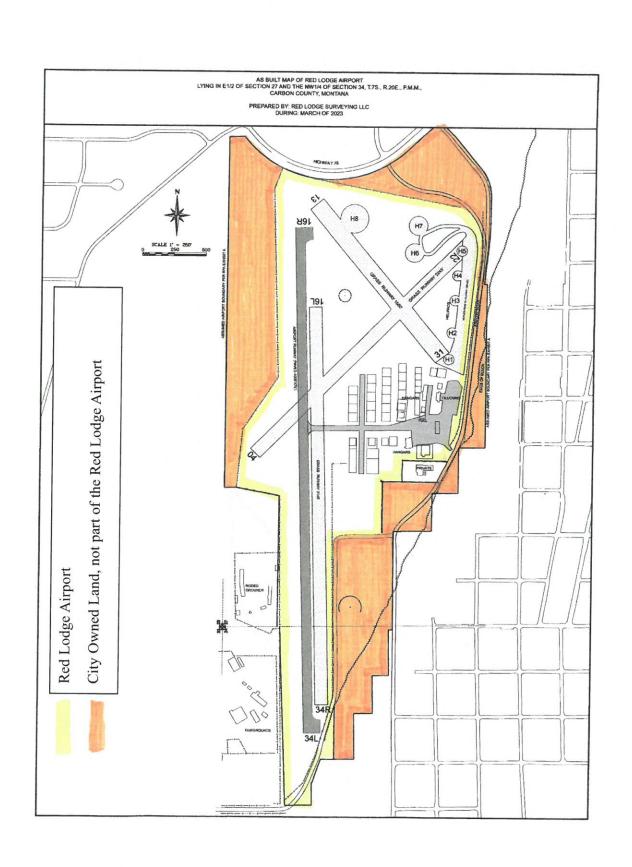

#### **ORDINANCE No. 966**

# AN ORDINANCE OF THE CITY OF RED LODGE, MONTANA, ESTABLISHING THE RED LODGE AIRPORT BOUNDARY

WHEREAS, The City of Red Lodge has determined that a formal Boundary of the Red Lodge Airport has not been previously established; and

**WHEREAS**, The City of Red Lodge has determined that a formal Boundary of the Red Lodge Airport is necessary and proper in order to maintain and operate said Airport.

# NOW THEREFORE BE IT ORDAINED BY THE CITY COUNCIL OF THE CITY OF RED LODGE, MONTANA, AS FOLLOWS:

- 1. The Red Lodge Airport boundary is hereby established by a survey that will be prepared by a licensed surveyor with staff accompaniment and shall after be recorded at the Carbon County Clerk and Recorder.
- 2. Said survey shall consist of the outside boundary of the airport and will be the formal Boundary of the Red lodge Airport.
- 3. Said Survey shall follow the attached map. The Survey to be prepared hereafter is incorporated herein by reference and shall be the formal boundary of the Red Lodge Airport.
- **4.** In the case of a conflict between the attached map and the final Survey, the final Survey that is recorded at the Carbon County Clerk and Recorder shall control.

The Ordinance shall be effective 30-days after approval of second reading by the City Council of the City of Red Lodge, Montana.

First Reading by the Council on the 14th day of November, 2023.

Second Reading by the Council on the 28th day of November, 2023.

PASSED and APPROVED this 28th day of November, 2023.

Kusten Cornell

ATTEST.

City Clerk